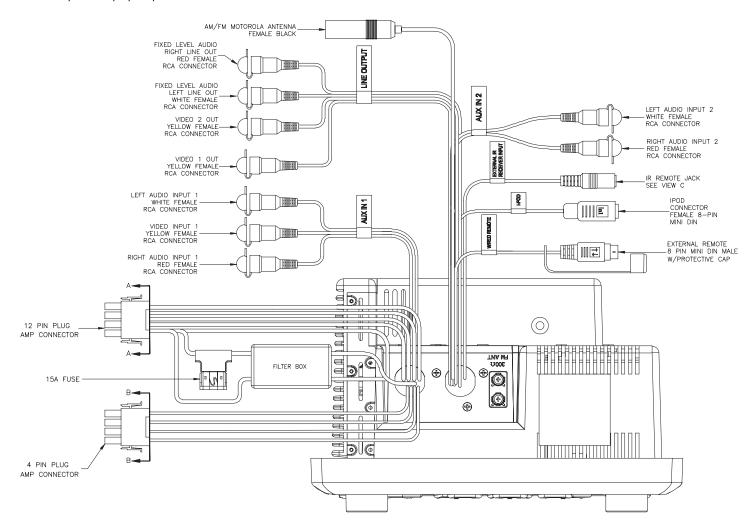

## Wiring

The wiring diagram depicts all the wiring connections required for proper operation of the unit.

VIEW A-A WIRE INSERTION VIEW

| PIN NO | COLOR        | FUNCTION              |
|--------|--------------|-----------------------|
| 1      | BLACK        | POWER GROUND (-12VDC) |
| 2      | YELLOW       | +12VDC BATTERY POWER  |
| 3      | RED          | +12VDC SWITCHED POWER |
| 4      | VIOLET       | RIGHT (B) SPEAKER (+) |
| 5      | GRAY/BLACK   | RIGHT (A) SPEAKER (-) |
| 6      | WHITE        | LEFT (A) SPEAKER (+)  |
| 7      | VIOLET/BLACK | RIGHT (B) SPEAKER (-) |
| 8      | GREEN        | LEFT (B) SPEAKER (+)  |
| 9      | WHITE/BLACK  | LEFT (A) SPEAKER (-)  |
| 10     | PINK         | +12VDC TRIGGER 100MA  |
| 11     | GREEN/BLACK  | LEFT (B) SPEAKER (-)  |
| 12     | GRAY         | RIGHT (A) SPEAKER (+) |

VIEW B-B WIRE INSERTION VIEW

| PIN NO | COLOR        | FUNCTION              |
|--------|--------------|-----------------------|
| 1      | BLUE         | RIGHT (C) SPEAKER (+) |
| 2      | BLUE/BLACK   | RIGHT (C) SPEAKER (-) |
| 3      | ORANGE       | LEFT (C) SPEAKER (+)  |
| 4      | ORANGE/BLACK | LEFT (C) SPEAKER (-)  |