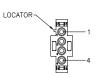

VIEW B-B WIRE INSERTION VIEW

| PIN NO | COLOR        | FUNCTION              |
|--------|--------------|-----------------------|
| 1      | BLUE         | RIGHT (C) SPEAKER (+) |
| 2      | BLUE/BLACK   | RIGHT (C) SPEAKER (-) |
| 3      | ORANGE       | LEFT (C) SPEAKER (+)  |
| 4      | ORANGE/BLACK | LEFT (C) SPEAKER (-)  |