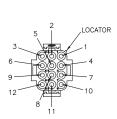

## Wiring

The wiring diagram depicts all the wiring connections required for proper operation of the unit.

VIEW A-A WIRE INSERTION VIEW

| PIN NO | COLOR        | FUNCTION              |
|--------|--------------|-----------------------|
| 1      | BLACK        | POWER GROUND (-12VDC) |
| 2      | YELLOW       | +12VDC BATTERY POWER  |
| 3      | RED          | +12VDC SWITCHED POWER |
| 4      | VIOLET       | RIGHT (B) SPEAKER (+) |
| 5      | GRAY/BLACK   | RIGHT (A) SPEAKER (-) |
| 6      | WHITE        | LEFT (A) SPEAKER (+)  |
| 7      | VIOLET/BLACK | RIGHT (B) SPEAKER (-) |
| 8      | GREEN        | LEFT (B) SPEAKER (+)  |
| 9      | WHITE/BLACK  | LEFT (A) SPEAKER (-)  |
| 10     | PINK         | +12VDC TRIGGER 100MA  |
| 11     | GREEN/BLACK  | LEFT (B) SPEAKER (-)  |
| 12     | GRAY         | RIGHT (A) SPEAKER (+) |